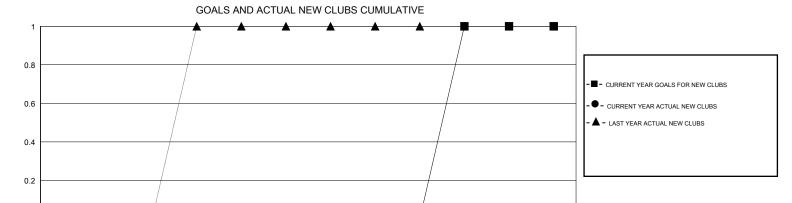

## MONTHLY MEMBERSHIP PROGRESS REPORT

District 11 C2

Results as of: 2/28/2017

| -             |               |             |               |                       |                                                                |                                                              | 0                                                  |  |
|---------------|---------------|-------------|---------------|-----------------------|----------------------------------------------------------------|--------------------------------------------------------------|----------------------------------------------------|--|
|               | Club          | s           |               | Members               |                                                                |                                                              |                                                    |  |
|               | RESULTS FOR   | R 2016-2017 |               | RESULTS FOR 2016-2017 |                                                                |                                                              |                                                    |  |
| QUARTER       | NEW CLUB GOAL | NEW CLUBS   | DROPPED CLUBS | QUARTER               | NEW MEMBER GROWTH<br>NET GOAL (not reinstated<br>or transfers) | NEW MEMBER<br>GROWTH ACTUAL (not<br>reinstated or transfers) | DROPPED<br>MEMBERS ACTUAL<br>(including transfers) |  |
| JULY/AUG/SEPT | 0             | 0           | 1             | JULY/AUG/SEPT         | 12                                                             | 7                                                            | 18                                                 |  |
| OCT/NOV/DEC   | 0             | 0           | 0             | OCT/NOV/DEC           | -20                                                            | 46                                                           | 31                                                 |  |
| JAN/FEB/MAR   | 0             | 0           | 0             | JAN/FEB/MAR           | -21                                                            | 17                                                           | 13                                                 |  |
| APR/MAY/JUNE  | 1             | 0           | 0             | APR/MAY/JUNE          | 20                                                             | 0                                                            | 0                                                  |  |