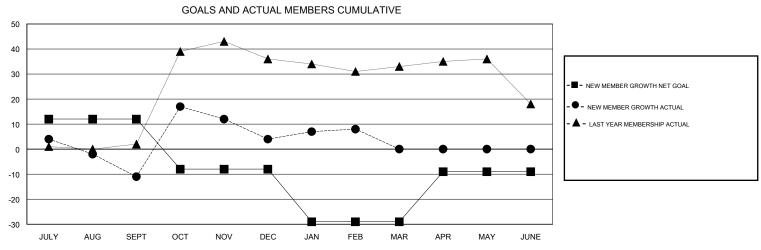

## MONTHLY MEMBERSHIP PROGRESS REPORT

District 11 C2

Results as of: 2/28/2017

| -             |               |             |               |                       |                                                                |                                                              | 0                                                  |  |
|---------------|---------------|-------------|---------------|-----------------------|----------------------------------------------------------------|--------------------------------------------------------------|----------------------------------------------------|--|
|               | Club          | s           |               | Members               |                                                                |                                                              |                                                    |  |
|               | RESULTS FOR   | R 2016-2017 |               | RESULTS FOR 2016-2017 |                                                                |                                                              |                                                    |  |
| QUARTER       | NEW CLUB GOAL | NEW CLUBS   | DROPPED CLUBS | QUARTER               | NEW MEMBER GROWTH<br>NET GOAL (not reinstated<br>or transfers) | NEW MEMBER<br>GROWTH ACTUAL (not<br>reinstated or transfers) | DROPPED<br>MEMBERS ACTUAL<br>(including transfers) |  |
| JULY/AUG/SEPT | 0             | 0           | 1             | JULY/AUG/SEPT         | 12                                                             | 7                                                            | 18                                                 |  |
| OCT/NOV/DEC   | 0             | 0           | 0             | OCT/NOV/DEC           | -20                                                            | 46                                                           | 31                                                 |  |
| JAN/FEB/MAR   | 0             | 0           | 0             | JAN/FEB/MAR           | -21                                                            | 17                                                           | 13                                                 |  |
| APR/MAY/JUNE  | 1             | 0           | 0             | APR/MAY/JUNE          | 20                                                             | 0                                                            | 0                                                  |  |